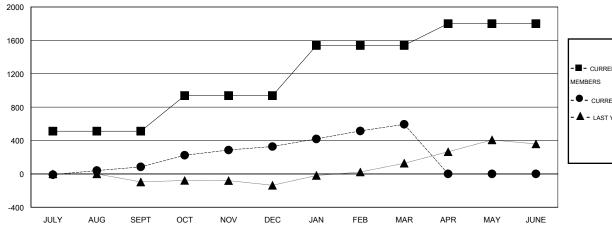

#### GOALS AND ACTUAL MEMBERS CUMULATIVE

| - CURRENT YEAR GOALS FOR NEW |  |
|------------------------------|--|
| MEMBERS                      |  |

- CURRENT YEAR ACTUAL MEMBERS

- ▲ - LAST YEAR ACTUAL MEMBERS

## **LOCATION PAKISTAN**

GMT CA 6

| Clubs         |                  |                  |                  |                  | Members       |                    |                                     |                    |                  |
|---------------|------------------|------------------|------------------|------------------|---------------|--------------------|-------------------------------------|--------------------|------------------|
|               | RESUL            | TS FOR 2014-2015 |                  |                  |               | RESU               | JLTS FOR 2014-2015                  |                    |                  |
| QUARTER       | NEW CLUB<br>GOAL | NEW CLUBS        | DROPPED<br>CLUBS | NET<br>GAIN/LOSS | QUARTER       | NEW MEMBER<br>GOAL | CHARTER AND<br>NEW MEMBERS<br>ADDED | DROPPED<br>MEMBERS | NET<br>GAIN/LOSS |
| JULY/AUG/SEPT | 16               | 3                | 0                | 3                | JULY/AUG/SEPT | 512                | 199                                 | 115                | 84               |
| OCT/NOV/DEC   | 8                | 9                | 1                | 8                | OCT/NOV/DEC   | 426                | 332                                 | 88                 | 244              |
| JAN/FEB/MAR   | 12               | 7                | 0                | 7                | JAN/FEB/MAR   | 600                | 302                                 | 36                 | 266              |
| APR/MAY/JUNE  | 6                | 0                | 0                | 0                | APR/MAY/JUNE  | 262                | 0                                   | 0                  | 0                |