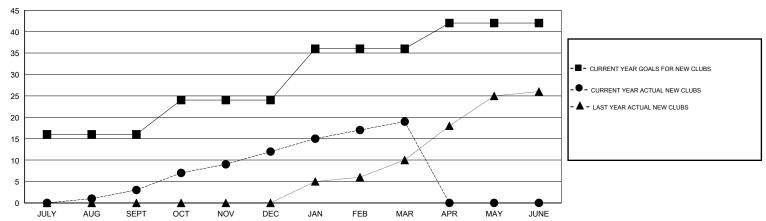

### GOALS AND ACTUAL NEW CLUBS CUMULATIVE

## **LOCATION PAKISTAN**

GMT CA 6

| Clubs         |                  |                  |                  |                  | Members       |                    |                                     |                    |                  |
|---------------|------------------|------------------|------------------|------------------|---------------|--------------------|-------------------------------------|--------------------|------------------|
|               | RESUL            | TS FOR 2014-2015 |                  |                  |               | RESU               | JLTS FOR 2014-2015                  |                    |                  |
| QUARTER       | NEW CLUB<br>GOAL | NEW CLUBS        | DROPPED<br>CLUBS | NET<br>GAIN/LOSS | QUARTER       | NEW MEMBER<br>GOAL | CHARTER AND<br>NEW MEMBERS<br>ADDED | DROPPED<br>MEMBERS | NET<br>GAIN/LOSS |
| JULY/AUG/SEPT | 16               | 3                | 0                | 3                | JULY/AUG/SEPT | 512                | 199                                 | 115                | 84               |
| OCT/NOV/DEC   | 8                | 9                | 1                | 8                | OCT/NOV/DEC   | 426                | 332                                 | 88                 | 244              |
| JAN/FEB/MAR   | 12               | 7                | 0                | 7                | JAN/FEB/MAR   | 600                | 302                                 | 36                 | 266              |
| APR/MAY/JUNE  | 6                | 0                | 0                | 0                | APR/MAY/JUNE  | 262                | 0                                   | 0                  | 0                |